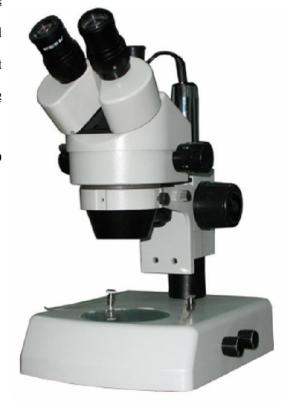

## **PXS5-T Series Zoom Microscope**

PXS5 series zoom microscope adopts streamline integrated mechanical design, Easy operation, long working

distance, clear resolved image, enclosure integrated. The microscope is used extensively world medical research and health care, biology and botany research, and agricuture, as well as in electronic component manufacturing. Specially suited for LED, PCB inspecition, pressing plating and electronic component inspection.

Configuration:Pillar base with reflected and transmitted LED illumination

## Main Specification:.

Binocular&Trinocular Head Angle of viewing:45°

Zoom ratio:1:6.4

Eyepiece: WF10X/20mm

Objective: 0.7x-4.5x

Magnification:7x-45x

Interpupillary distance adjustment range:55-75mm

Working distance: 100mm