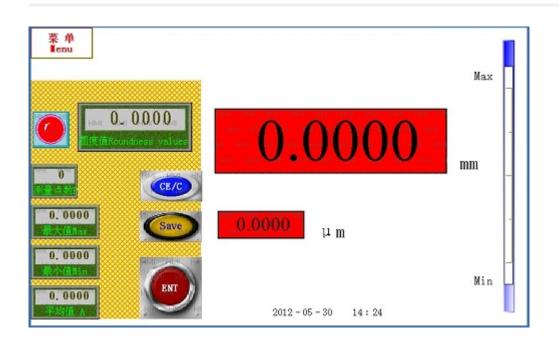

#### Main technical features:

- 1. Roundness analysis
- 2. True color touch screen display
- 3. Chinese menu, easy to operate
- 4. Personalized display, easy to learn
- 5. Alarm prompt

Mc402r digital pneumatic roundness meter technical indicators:

### Introduction to CMC402R:

When measuring the roundness of the CMC402R digital pneumatic roundness meter, turn the probe or the workpiece to be measured at any angle, you can collect multiple points and directly display the roundness value. You can also purchase the data storage function to dump the data with the u disk. Into the computer (csv format).