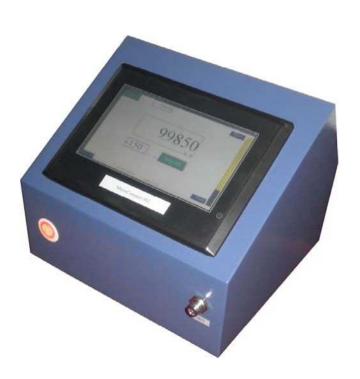

## CMC 402R digital pneumatic roundness meter

Product model: CMC402R

System accuracy: 0.4+S/100µm

Repeatability: 0.4µm

Application range: aperture, outer diameter and roundness analysis

The digital pneumatic roundness meter makes the measurement of the roundness more convenient, fast and accurate by customizing the measuring head system for each part to be tested. It has obvious advantages in measurement speed and precision, and significantly reduces the roundness measuring instrument. purchase cost. Therefore, it is widely used in precision machining industries such as bearings, engine cylinder liners, air compressors, oil pump nozzles, automobiles, ships, and aerospace.

#### Main technical features:

- 1. Roundness analysis
- 2. True color touch screen display
- 3. Chinese menu, easy to operate
- 4. Personalized display, easy to learn
- 5. Alarm prompt

Mc402r digital pneumatic roundness meter technical indicators: